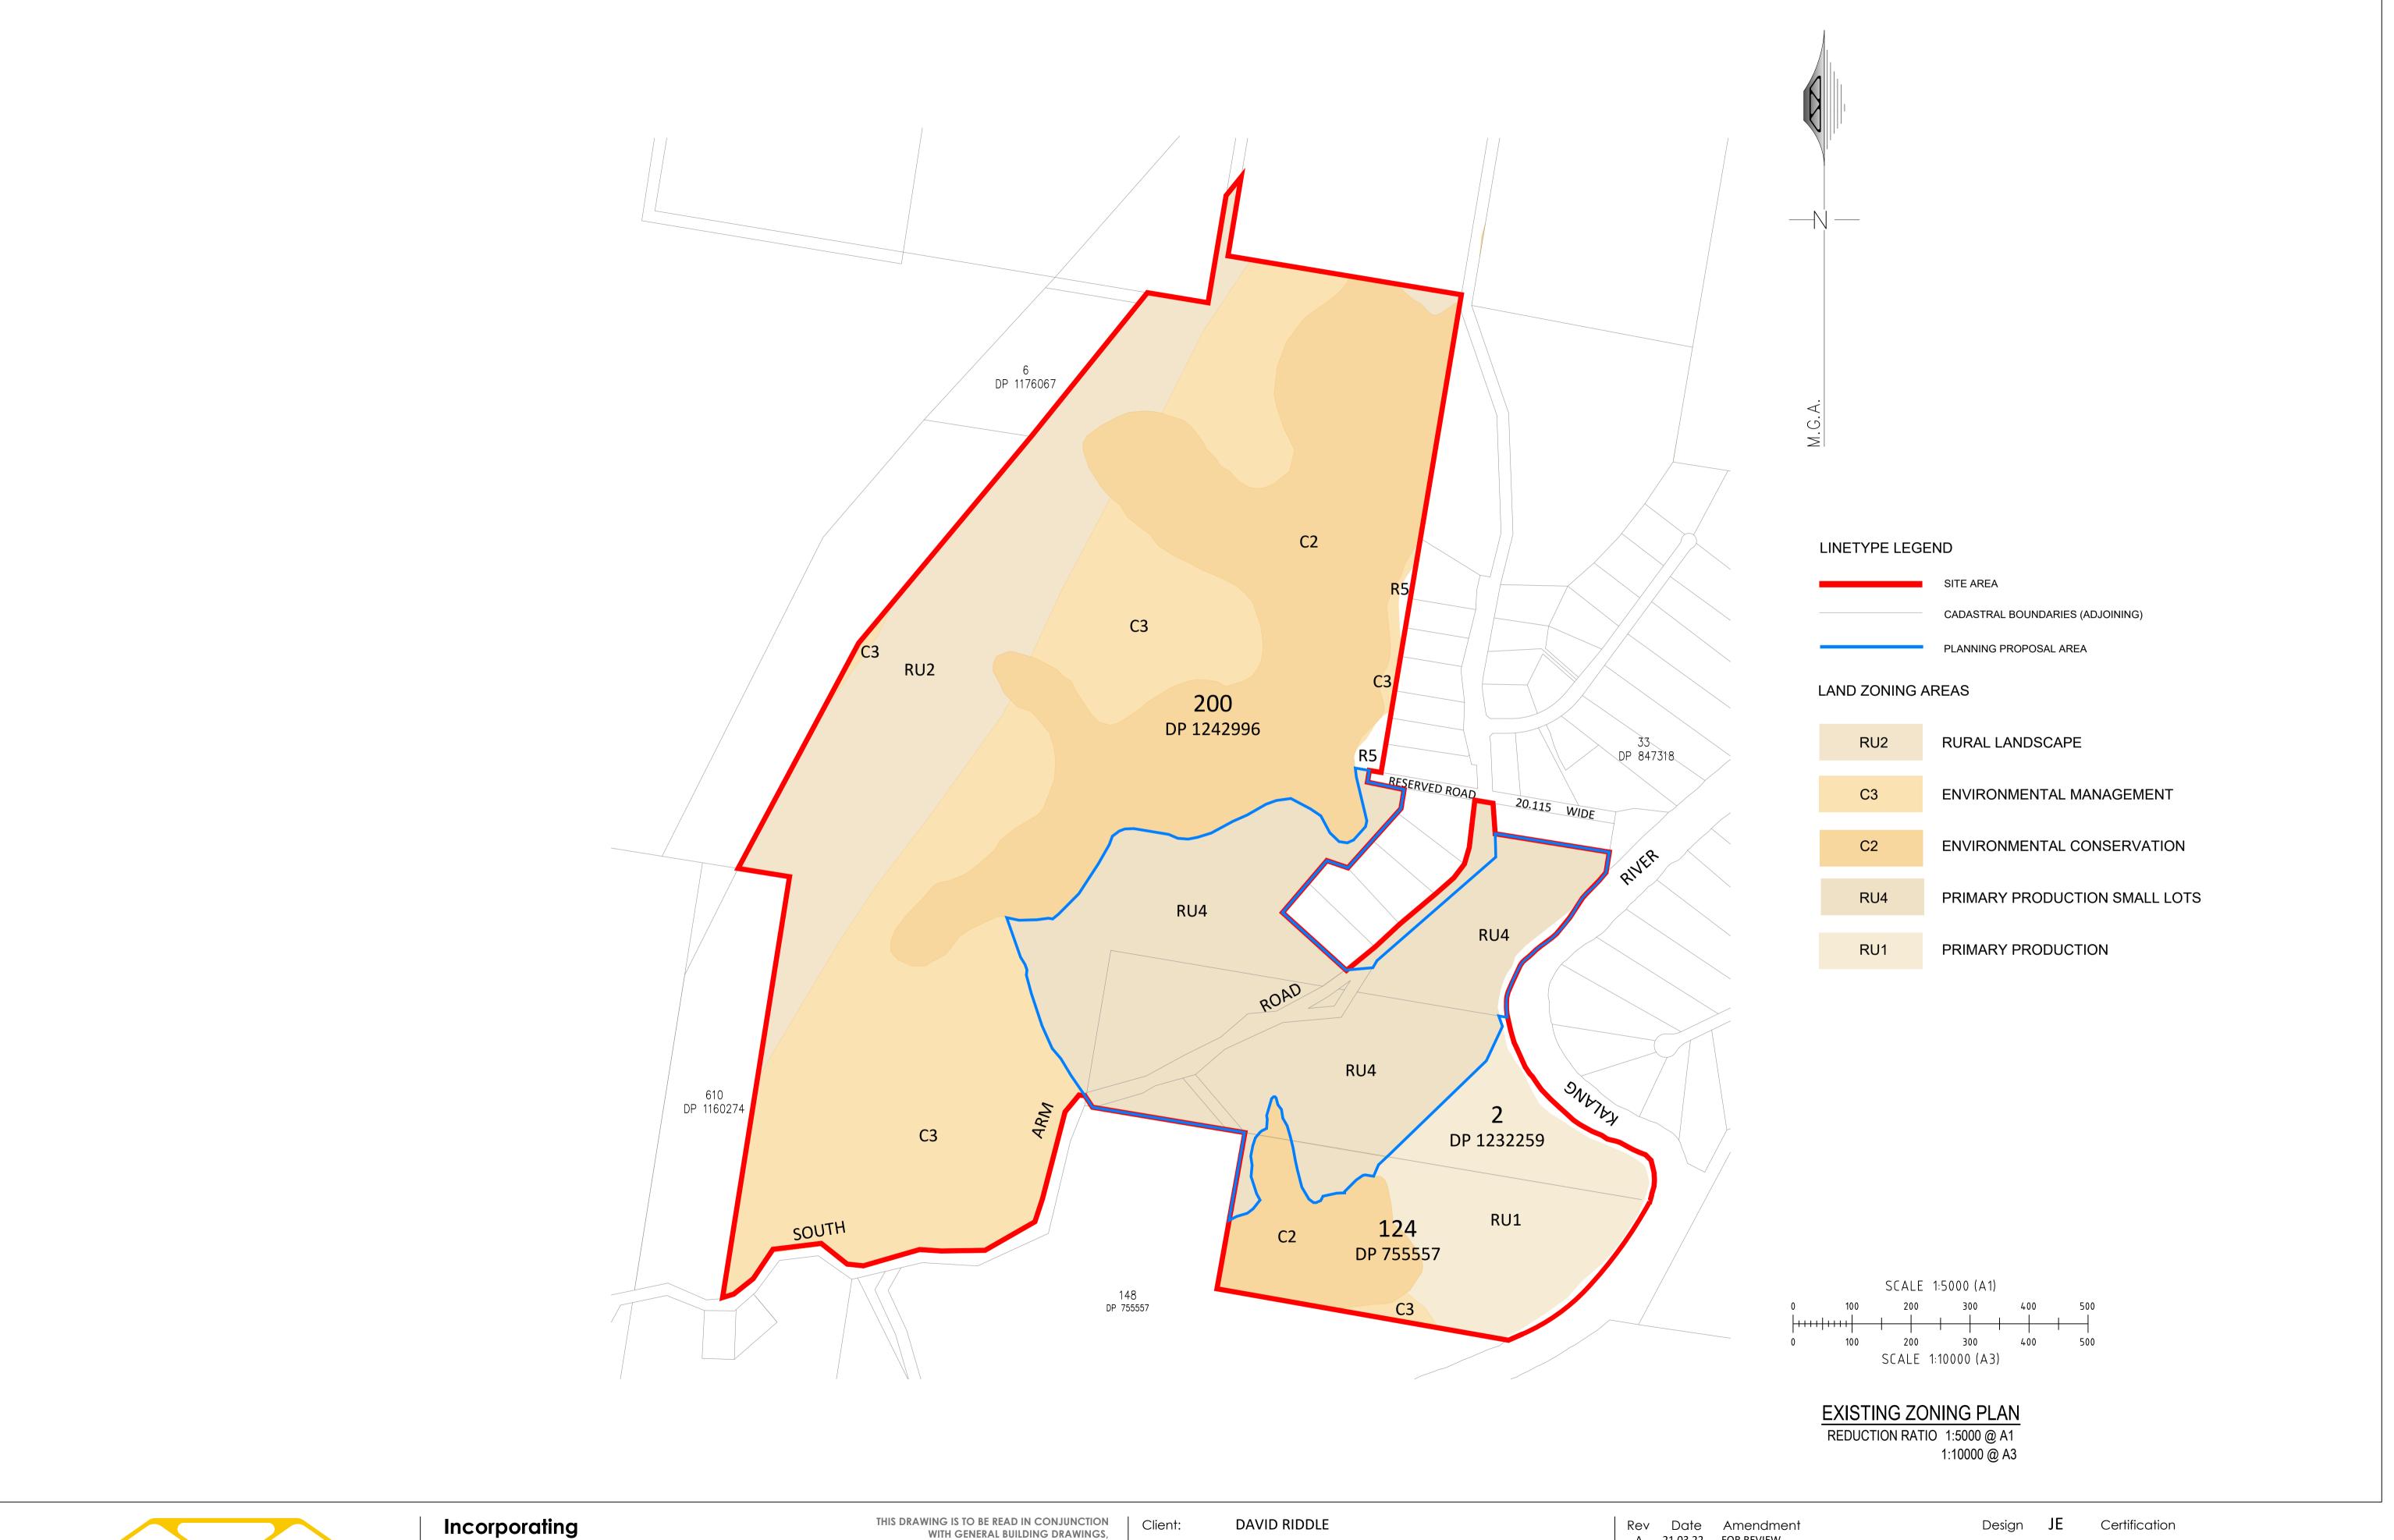

PLANNING PROPOSAL Project: SOUTH ARM ROAD URUNGA

Drawing Title: **EXISTING ZONING PLAN** 

Rev Date Amendment A 21.03.22 FOR REVIEW

Drawn **JB** 

Check **JE** Drawing Number Original Sheet Size = A1

Revision